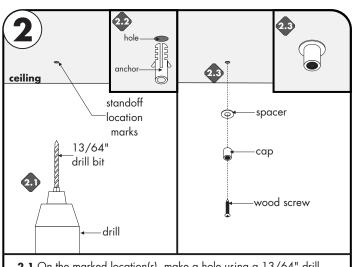

distance from standoff hub to the other hub. Then mark this location to the ceiling. Use canopy details to slighting off center standoff hub.

- 2.1 On the marked location(s), make a hole using a 13/64" drill bit.
- 2.2 Insert the anchor into the hole and push completely in.
- 2.3 Insert wood screw through cap & washer and then tighten to secure into the anchors.