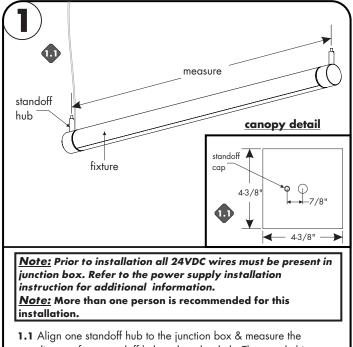

### Please read all instructions prior to installation and keep for future reference!

- 1. PRODUCT TO BE INSTALLED BY A QUALIFIED 3. 24 VOLTS DC. ELECTRICIAN.
- 2. USE ONLY WITH CLASS 2 POWER UNIT.
- 4. SUITABLE FOR DAMP LOCATIONS
- 5. MORE THAN ONE PERSON IS RECOMMENDED FOR THIS INSTALLATION.

distance from standoff hub to the other hub. Then mark this location to the ceiling. Use canopy details to slighting off center standoff hub.

- 2.1 On the marked location(s), make a hole using a 13/64" drill bit.
- 2.2 Insert the anchor into the hole and push completely in.
- 2.3 Insert wood screw through cap & washer and then tighten to secure into the anchors.