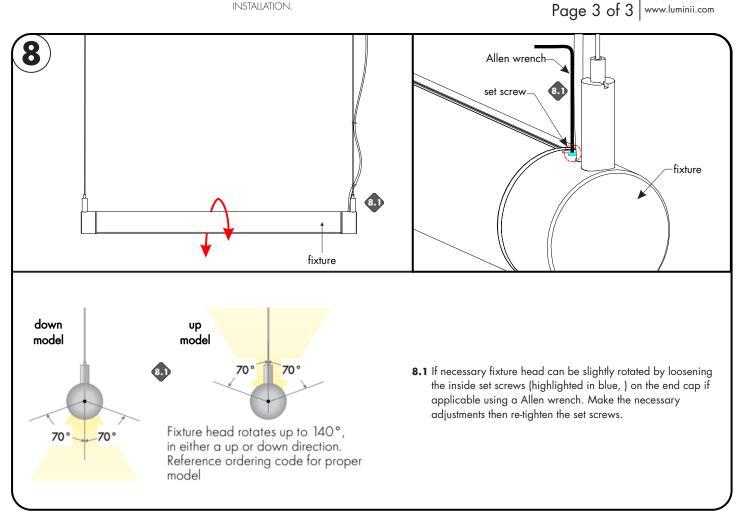

### Please read all instructions prior to installation and keep for future reference!

- 1. PRODUCT TO BE INSTALLED BY A QUALIFIED 3. 24 VOLTS DC. ELECTRICIAN.
- 2. USE ONLY WITH CLASS 2 POWER UNIT.
- 4. SUITABLE FOR DAMP LOCATIONS.
- 5. MORE THAN ONE PERSON IS RECOMMENDED FOR THIS INSTALLATION.