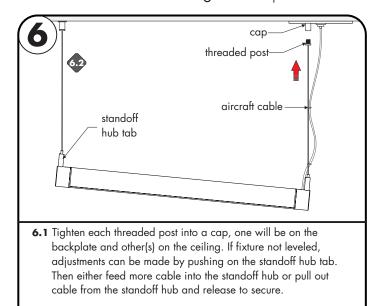

6.2 Cut off any extra aircraft cable from the standoff hub hole.

the fixture. Reference drawing above as reference, to join correctly.

7777 Merrimac Ave Niles, IL 60714 T 224.333.6033 F 224.757.7557 info@luminii.com www.luminii.com