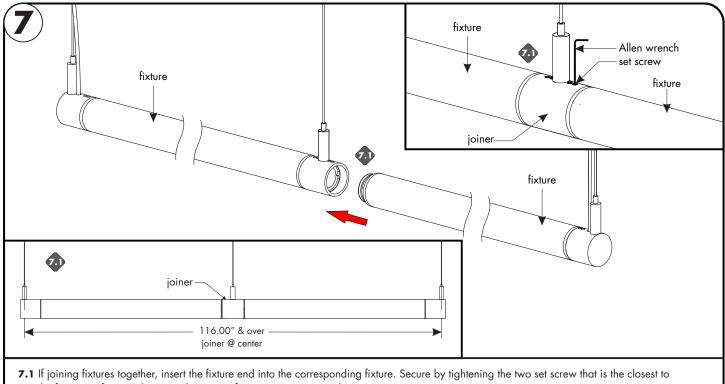

6.2 Cut off any extra aircraft cable from the standoff hub hole.

the fixture. Reference drawing above as reference, to join correctly.

7777 Merrimac Ave Niles, IL 60714 T 224.333.6033 F 224.757.7557 info@luminii.com www.luminii.com