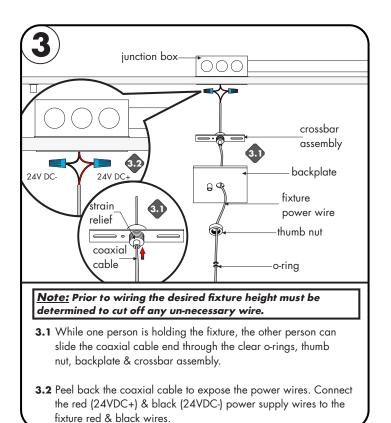

4.2 Slide the backplate up to the crossbar and secure by hand tightening the thumb nut into the crossbar.

Page 1 of 3

7777 Merrimac Ave Niles, IL 60714 T 224.333.6033 F 224.757.7557 info@luminii.com www.luminii.com