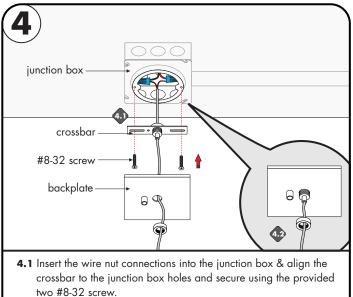

4.2 Slide the backplate up to the crossbar and secure by hand tightening the thumb nut into the crossbar.

Page 1 of 3

7777 Merrimac Ave Niles, IL 60714 T 224.333.6033 F 224.757.7557 info@luminii.com www.luminii.com